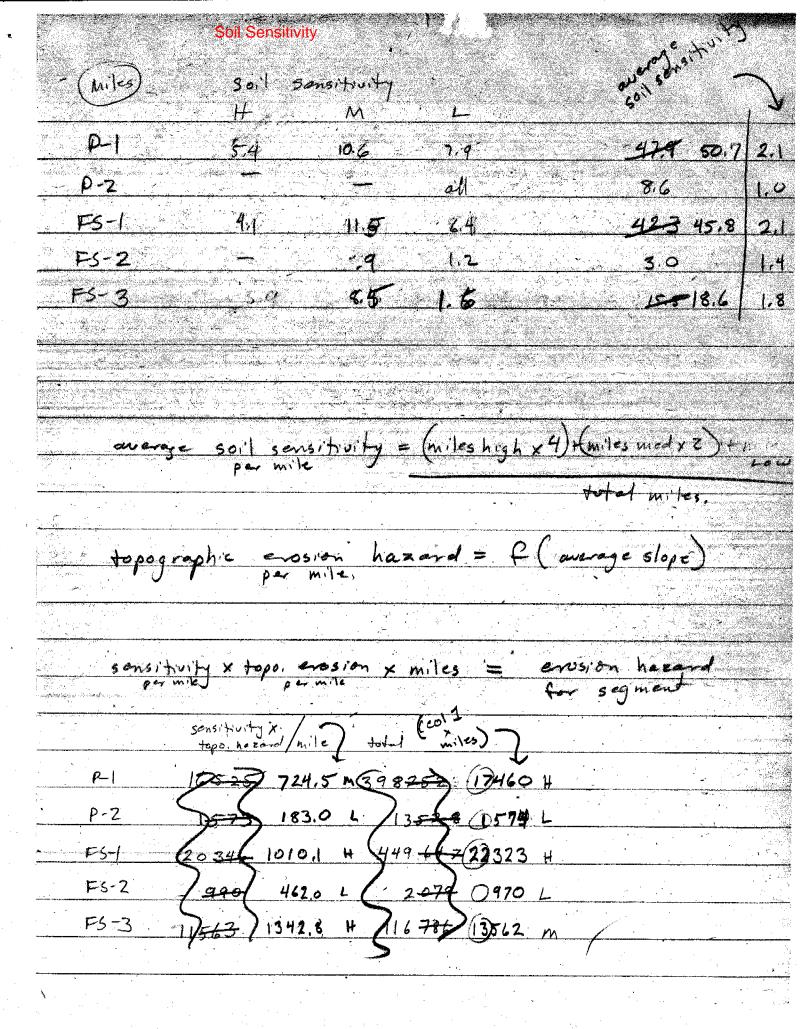

## CORRIDOR SEGMENT LENGTHS - MILES

|   | Segment | Owner                                   | 7½ Quad Map Number-Miles |     |            |           |                   |                  | Total<br>by | Grand |                   |       |
|---|---------|-----------------------------------------|--------------------------|-----|------------|-----------|-------------------|------------------|-------------|-------|-------------------|-------|
|   |         | , , , , , , , , , , , , , , , , , , , , | 1                        | 3   | 4          | 5         | .6                | 7                | 8           | 10    | owner             | total |
|   | P-1     | NF<br>PRI<br>STATE                      | 1.25                     | 3.3 | 3.6<br>5.2 | .3        | 1.25<br>5.8<br>.6 | 2.8              |             |       | 9.4               | 24,1  |
|   | . P-2   | NF<br>PLI<br>STATE                      |                          |     |            |           |                   | 3.3              | 3.9         | .3    | .2<br>7.5<br>.9   | 8.6   |
|   | F5-1    | NF<br>PQ1<br>STATE                      | 1.5                      | 2.7 | 6.4        | 2.5<br>.5 | 4.3               | 1.8<br>.4<br>.3  |             |       | 19.2              | 22.1  |
|   | F5-2    | NF<br>Pei<br>STATE                      |                          |     |            |           |                   | 1.3<br>.8        |             |       |                   | 2.1   |
| _ | ₽s÷3    | NF<br>PRI<br>STATE                      |                          |     |            |           |                   | .5<br>2.1<br>1.6 | 2.6         | , (   | 3.1<br>4.8<br>2.2 | 10.1  |